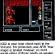

# FLOOR B4-A

To Boor RT.A To Floor B3-B

Many treasure rooms are guarded by powerful monsters who always appear in the same place. Knowing this you can be prepared for their attacks and, sometimes, you can avoid them altogether. Some monsters attack as soon as you enter the room. But others inhabit only a single spot inside. If you step into a treasure room and are not attacked straightaway, try going around the edge of the room. By doing so you may avoid whatever quardian monster is lurking there.